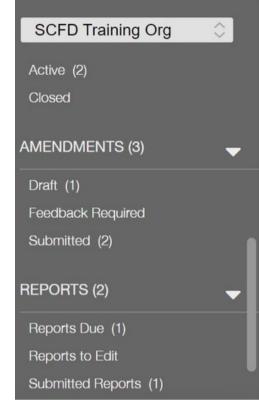

## **REPORT MENU TAB**

Click on "Report Due" under the REPORTS Menu Tab to located your Bank Confirmation Report. Once your Report is displayed, click the EDIT button in the top right-hand corner of the screen to open the report.