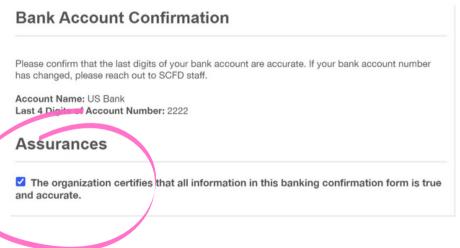

### **CONFIRMING BANK INFORMATION**

For security reasons, the system will only display the name of the bank on file and the last set of digits in the account number.

- If correct, click the assurance checkbox and then the "Save and Close" button.
- If not correct, contact SCFD staff for an ACH Account Update Form and directions.

REMEMBER: Click the "Submit" button in the lower-right hand corner when you are finished.