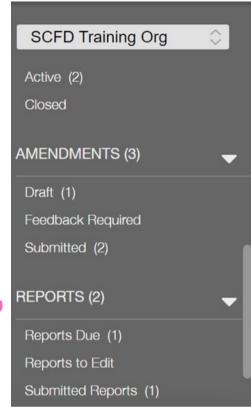

## **REPORT MENU TAB**

- Reports Due: Any pending Bank Confirmation Reports will appear in this folder.
- Reports to Edit: Reports will appear in this folder if SCFD staff has sent back a submitted report for you to edit.
- Submitted Reports: After the report is completed and submitted, it will appear in this folder.