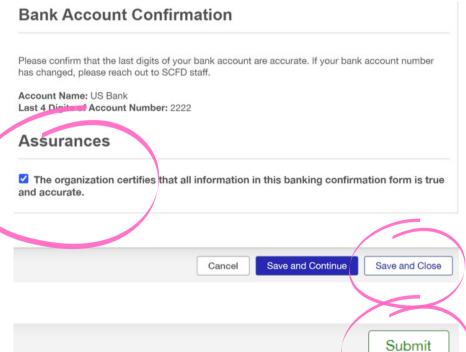

## **CONFIRMING BANK INFORMATION**

For security reasons, the system will only display the bank's name on file and the last set of digits of the account number.

- Click on Reports Due and select the report you want to confirm.
- Once your report is displayed, click the **Edit** button in the top right-hand corner of the screen to open the report.
  - If correct, click the assurance checkbox.
  - If not correct, contact SCFD staff for an ACH Account Update Form and directions.
- Click the Save and Close button
- Click the Submit button when you are finished.